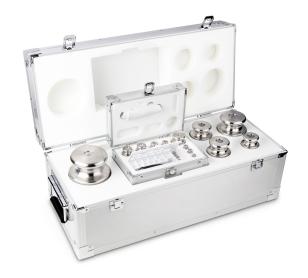

## KERN **354-096**

Weight set, M2, 1 g - 10 kg, Knob, stainless steel fine turned, in aluminium case

| Construction       |                             |
|--------------------|-----------------------------|
| Dimension (W×D×H)  | 610×260×235 mm              |
| Shape weight       | Knob                        |
| Material           | stainless steel fine turned |
| Case of weight set | in aluminium case           |