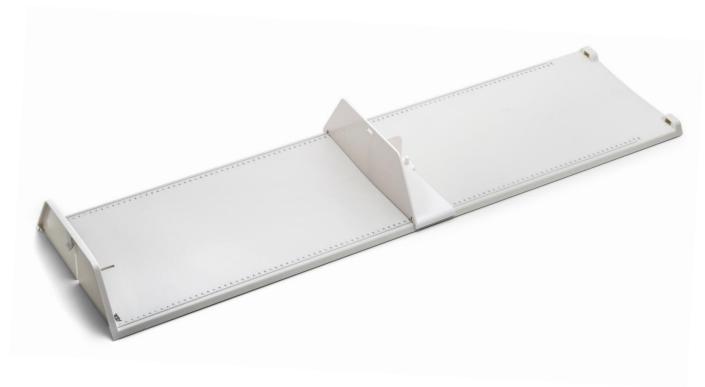

## Baby length measuring board MZ10040

Perfectly suited for the mobile and stationary use. The two pieces of the measuring board are quickly clipped together and again disassembled allowing a space-saving storages or transport. The foot stop and the measuring boards are hold firmly together by just one patent clip mechanism. A skin-friendly even surface allows an easy cleaning of all parts. The smoothly running foot stop, guided by a central rail measures accurately to 1 mm. With a measuring range up to 100 cm even larger infants can be measures.

## Technical specification:

 $\begin{array}{lll} \text{Measuring range} & 100\text{-}1000 \text{ mm} \\ \text{Graduation} & 1 \text{ mm} \\ \text{Dimensions} & 1260 \times 280 \times 90 \text{ mm} \\ \text{Weight approx.} & 1,51 \text{ kg} \end{array}$ 