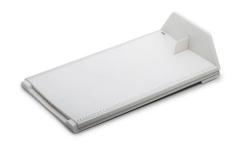

## Baby length measuring board MZ10040

Perfectly suited for the mobile and stationary use. The two pieces of the measuring board are quickly clipped together and again disassembled allowing a space-saving storages or transport. The foot stop and the measuring boards are hold firmly together by just one patent clip mechanism. A skin-friendly even surface allows an easy cleaning of all parts. The smoothly running foot stop, guided by a central rail measures accurately to 1 mm. With a measuring range up to 100 cm even larger infants can be measures.

Optionally available is al lightweight carry bag