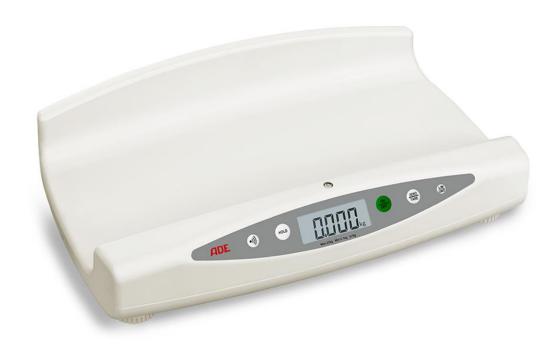

## Electronic baby scale M118000 CE class III approved

The gently contoured baby tray offers generous as well as secure space for small infants and even for seated toddlers. The fine graduation of 5 g up to 10 kg, together with the auto-hold function and an electronic dampening system guarantees precise and fast weighing results. The clear backlit display ensures easy reading also in dimmed surroundings. Simple to operate by four clearly marked soft touch buttons. Optionally is a carrying bag MZ10060 available.

## Technical specification:

Capacity: 20 kg
Graduation: 5g<10kg>10g
Functions: Tare, hold, automatic zero setting, low battery indication, automatic switch off

Dimensions:  $600 \times 350 \times 135 \text{ mm}$ Dimensions tray:  $600 \times 280 \times 90 \text{ mm}$ Weight approx.: 3,2 kg