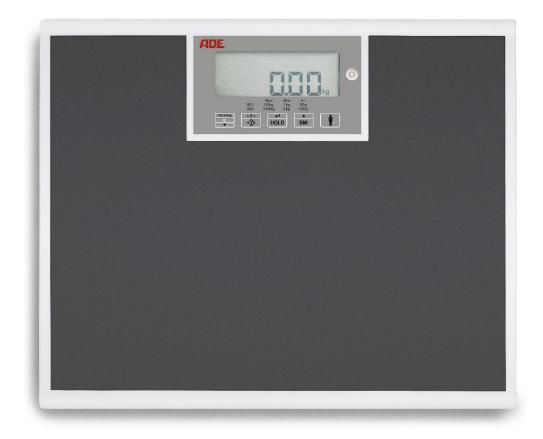

## Electronic floor scale M320000 CE class III approved

The perfect scale for daily use at Hospitals, Clinics and GPs offices. Strong and sturdy construction with a total capacity of 250 kg and a fine graduation of 50 g. The turning display allows the reading from both sides of the display. Mains and battery operated for maximum flexibility. A BMI function is integrated as standard function.

## Technische Spezifikationen:

Capacity: 250 kg

Graduation: 50g<50kg>100 g Dimensions: 400 x 350 x 44 mm

Weight: 3,8 kg

Function: BMI calculation, tare, mother and child weighing, turning display, hold & auto-hold, auto-switch off, main all off switch, tap on start function Power supply: 4 x AA batteries life time approx. 4000 cycles and mains,