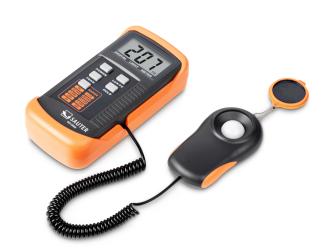

## KERN SO 200K

Photometer for precise light measurement up to 200,000 Lux

| Category          |                                     |
|-------------------|-------------------------------------|
| Brand             | Sauter                              |
| Product categoriy | Environment/<br>Occupational safety |
| Product group     | Light measuring instrument          |
| Product family    | SO                                  |

| Construction                     |              |
|----------------------------------|--------------|
| Dimensions device (W×D×H)        | 100×55×25 mm |
| Dimension display device (W×D×H) | 160×72×40 mm |
| Dimension housing (W×D×H)        | 100×55×25 mm |
| Material display housing         | Plastics     |
| Material housing                 | plastic      |
| Cable length                     | 1 m          |