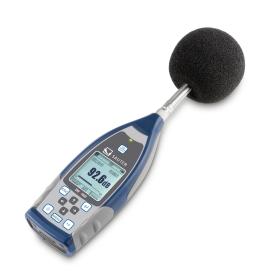

# KERN **SW 1000**

First-class professional Class I, Class II sound level meter

| Category          |                                     |
|-------------------|-------------------------------------|
| Brand             | Sauter                              |
| Product categoriy | Environment/<br>Occupational safety |
| Product group     | Sound level meter                   |
| Product family    | SW                                  |

## **KERN SW 1000**

First-class professional Class I, Class II sound level meter